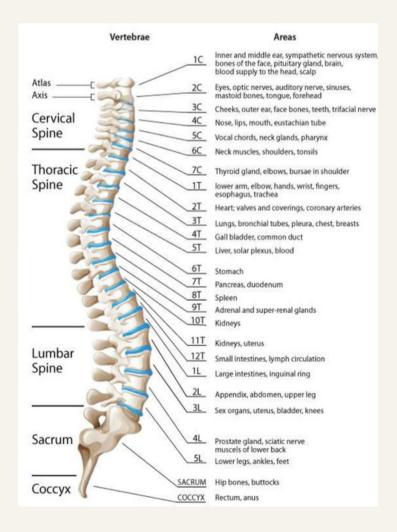

## Secondary Imbalances

The secondary Imbalances are a glance at other areas that might need assistance at this level of support. The Dental and Vertebral Chart shows areas of the teeth and spine and their energetic relations to organs or systems in the body.

#### VERTEBRAL SIGNATURES

Lumbar 4 Thoracic 11

#### DENTAL SIGNATURES

Associated Vertebrae #25 Infection Disresonance #4 Decay Disturbance #9