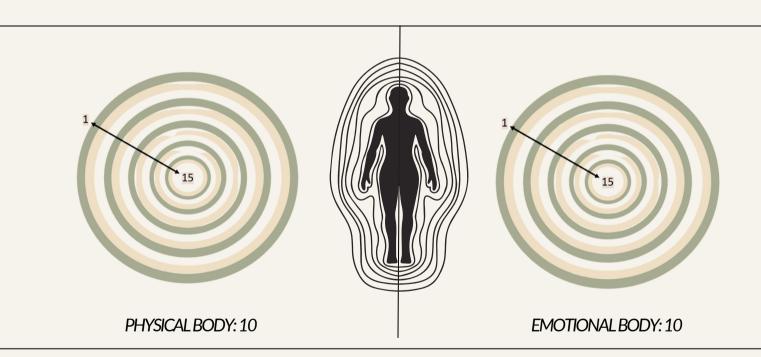

## Amplification Levels

Our **Body Intelligence Scan** and **Emotional Terrain Scan** provide two distinct amplification levels, dictating the layer in which the physical and emotional body want to start the healing process. The higher the amplification level, the more deep-rooted the imbalance.

There are a total of 15 amplification levels. Level one may indicate issues present at the acute or surface level where 15 might indicate a more chronic and/or traumatic disposition. Healing happens in layers an the amplification level measures what layers need to be priorities.

The amplification level does not serve as an indicator of overall health. No amplification supersedes another.

"Like the rings of a tree, healing happens in concentric layers, marking the passage of time and the growth of our inner strength." - Unknown