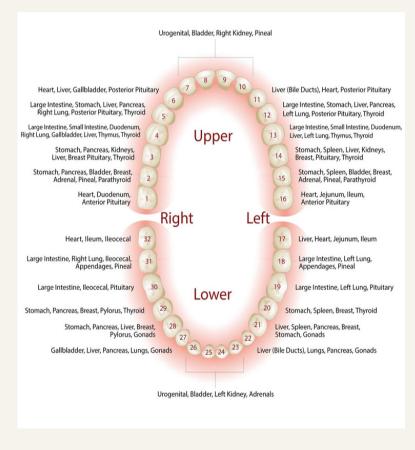

## Secondary Imbalances

The secondary Imbalances are a glance at other areas that might need assistance at this level of support. The Dental and Vertebral Chart shows areas of the teeth and spine and their energetic relations to organs or systems in the body.

#### DENTAL SIGNATURES

Associated Vertebrae #25 Infection Disresonance #4 Decay Disturbance #9